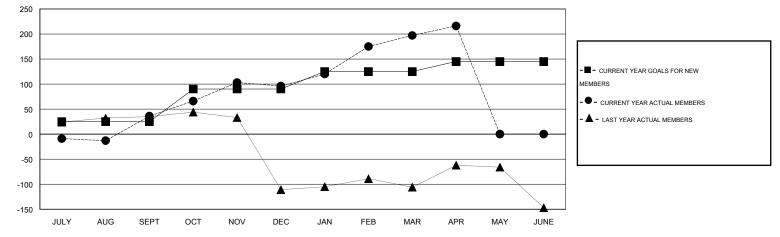

## LOCATION INDIA

 $\mathsf{GMT} \; \mathsf{CA} \; \mathbf{6}$ Clubs Members RESULTS FOR 2015-2016 RESULTS FOR 2015-2016 NEW CLUB NEW CLUBS DROPPED NET NEW MEMBER CHARTER AND DROPPED NET QUARTER QUARTER GOAL CLUBS GAIN/LOSS GOAL NEW MEMBERS MEMBERS GAIN/LOSS ADDED 1 1 0 1 25 58 22 36 JULY/AUG/SEPT JULY/AUG/SEPT 2 3 -2 65 118 58 60 1 OCT/NOV/DEC OCT/NOV/DEC 0 1 35 122 21 101 1 1 JAN/FEB/MAR JAN/FEB/MAR 1 0 20 25 6 19 1 1 APR/MAY/JUNE APR/MAY/JUNE