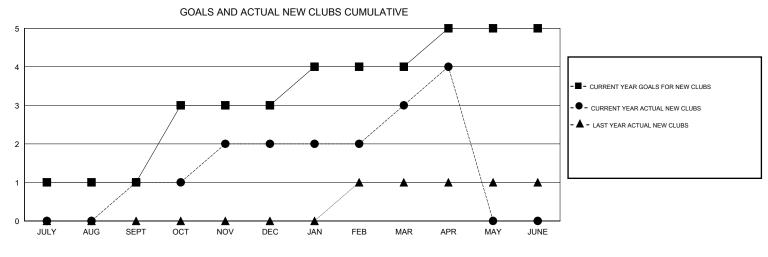

## LOCATION INDIA

 $\mathsf{GMT} \; \mathsf{CA} \; \mathbf{6}$ Clubs Members RESULTS FOR 2015-2016 RESULTS FOR 2015-2016 NEW CLUB NEW CLUBS DROPPED NET NEW MEMBER CHARTER AND DROPPED NET QUARTER QUARTER GOAL CLUBS GAIN/LOSS GOAL NEW MEMBERS MEMBERS GAIN/LOSS ADDED 1 1 0 1 25 58 22 36 JULY/AUG/SEPT JULY/AUG/SEPT 2 3 -2 65 118 58 60 1 OCT/NOV/DEC OCT/NOV/DEC 0 1 35 122 21 101 1 1 JAN/FEB/MAR JAN/FEB/MAR 1 0 20 25 6 19 1 1 APR/MAY/JUNE APR/MAY/JUNE